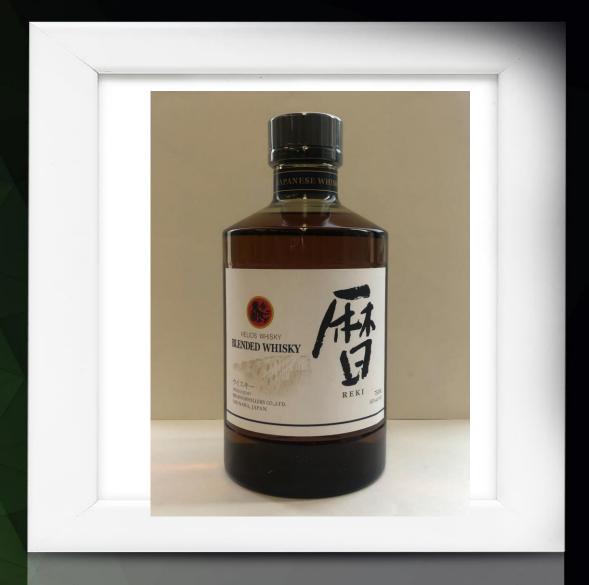

## **Reki – Blended Whisky**

Coming from Helios Distillery from Okinawa, this limited allocation REKI whisky is available for export. 2018 from multiple award winning

Whisky: : Malted barley, and grain whisky

Alcohol: 43%

Cap: Premium smart screw

<u>Size</u>: 700ml

Others: 12 x 700ml case / no gift box

| Delivery       | Size                         | Available Stock    |
|----------------|------------------------------|--------------------|
| Osaka-<br>Port | 70cl / No Gift<br>box 43%ABV | Limited production |