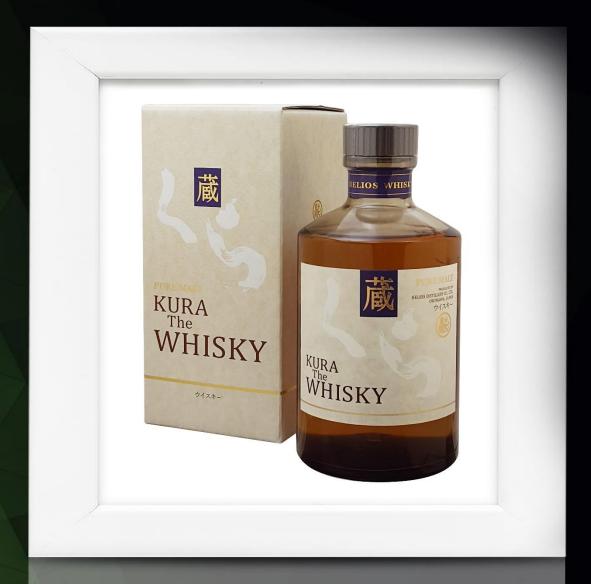

## **Kura – Pure Malt Whisky**

Coming from Helios Distillery from Okinawa, this limited allocation KURA whisky is available for export. 2018 London Spirit Competition Silver Medal Winner!

Whisky: : Malted barley, with 18yo aged

whisky in the blend

Alcohol: 40%

Cap: Premium smart screw

<u>Size</u>: 700ml

Others: 12 x 700ml case / gift box

| Delivery       | Size                      | Available Stock    |
|----------------|---------------------------|--------------------|
| Osaka-<br>Port | 70cl / Gift box<br>40%ABV | Limited production |