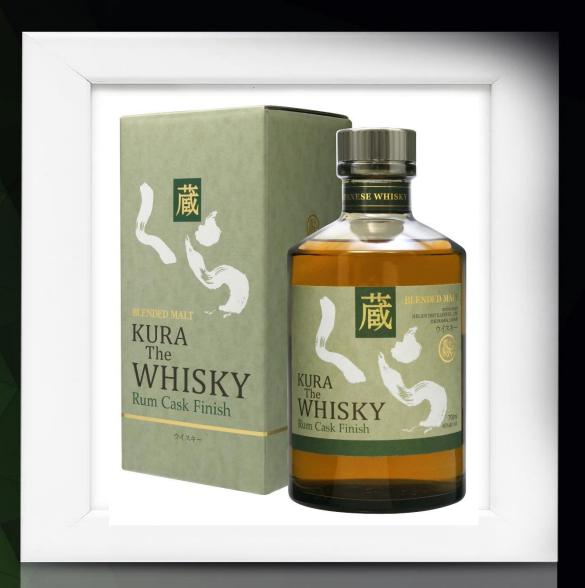

## **Kura – RUM Cask Finish Malt Whisky**

This is the "First and Only Whisky Brand with Japanese Rum cask finish".
Extremely limited product coming from Helios Distillery from Okinawa.

Whisky:: Malted barley,

Alcohol: 40%

Gift Box: Yes

<u>Cap</u>: Premium smart screw

<u>Size</u>: 700ml

Others: 6 x 700ml case

| Delivery       | Size                      | Available Stock    |
|----------------|---------------------------|--------------------|
| Osaka-<br>Port | 70cl / Gift box<br>40%ABV | Limited production |